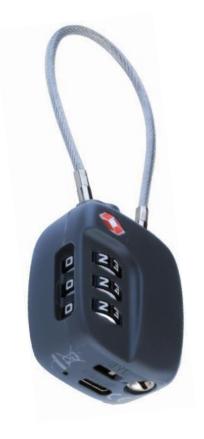

## LOCK

Combination lock with a built-in tracker.

BOOMTAG LOCK is a rechargeable, rugged, waterproof combination lock with a built-in tracker that works with both Apple and Android devices. TSA luggage-approved and made from ocean-bound plastic, it enables you to secure and find lost items.

## **Technical Specifications**

**Product Name Boompods Lock Universal** 

Type Finder (IOS /ANDROD 8 ABOVE)

Grey Colours

12 months Warranty

**IPX Rating** IPX5

OCEAN BOUND PLASTIC (OBP) Material

OBP, Works with Apple Find My Network, work with google FMD, ultra low power consumption Features:

3.7V 130mah Battery

Battery lifespan 6 months/ charge

frequency range BLE 2400M-2480M

Alarm volume 100dB (buzzer)

**Buzzer frequency** 200HZ - 5 KHz

Operating temperature -10~50°C

Bluetooth BLE 5.0

Using this Travel Sentry® Approved lock allows your luggage to be unlocked and inspected by security authorities without damage.