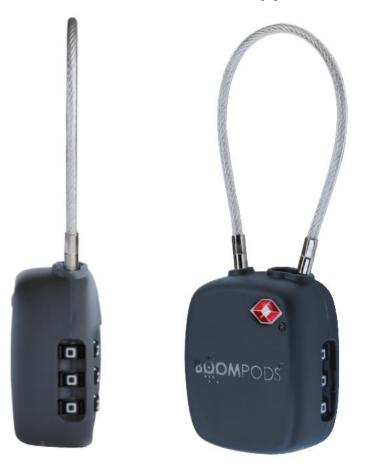

## LOCK

Combination lock with a built-in tracker.

BOOMTAG LOCK is a rechargeable, rugged, waterproof combination lock with a built-in tracker that works with both Apple and Android devices. TSA luggage-approved and made from ocean-bound plastic, it enables you to secure and find lost items.

## **Technical Specifications**

**Product Name Boompods Lock Universal** 

Type Finder (IOS /ANDROD 8 ABOVE)

Grey Colours

12 months Warranty

**IPX Rating** IPX5

OCEAN BOUND PLASTIC (OBP) Material

OBP, Works with Apple Find My Network, work with google FMD, ultra low power consumption Features: